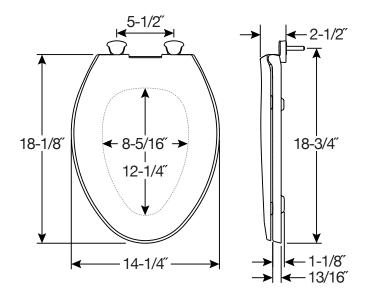

## **SPECIFICATIONS:**

Size: Elongated

Material: Plastic

Style: Closed Front with Cover

Ring Bumpers: Four

Hinges: Plastic

Hardware: Non-Corroding Bolts and Wing Nuts

С