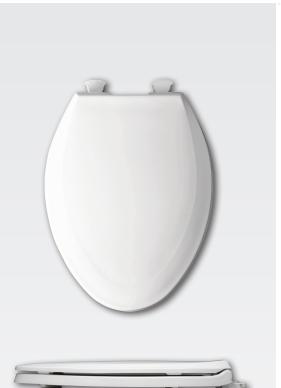

## RESIDENTIAL PLASTIC TOILET SEAT

## **SPECIFICATIONS:**

Size: Elongated

Material: Plastic

Style: Closed Front with Cover

Ring Bumpers: Four

Hinges: Plastic

Hardware: Non-Corroding Bolts and Wing Nuts

С