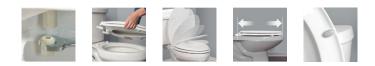

## **FEATURES:**

- STA-TITE<sup>®</sup>
  Seat Fastening System<sup>™</sup>
  Never Loosens<sup>™</sup>
- Easy•Clean & Change<sup>®</sup> Removes for cleaning
- Whisper

   Close

   Slowly and quietly closes
- Precision Seat Fit<sup>™</sup> ½" front-to-back adjustability provides the perfect bowl fit
- Super Grip Bumpers<sup>™</sup> Provides greater stability