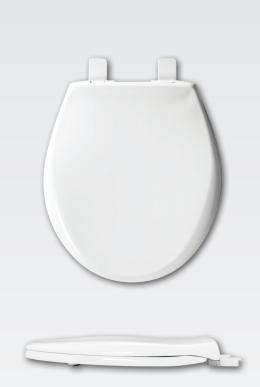

## **SPECIFICATIONS:**

- Size: Round
- Material: Plastic
- Style: Closed Front with Cover
- Ring Bumpers: Two
- Hinges: Plastic
- Hardware: STA-TITE<sup>®</sup> Seat Fastening System<sup>™</sup>

С

UPC

Codes & Standards: