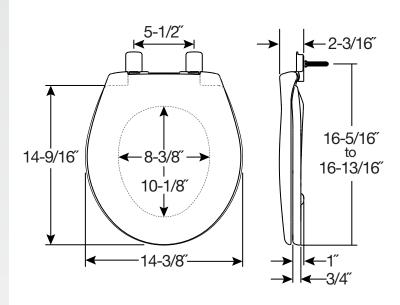

## **SPECIFICATIONS:**

- Size: Round
- Material: Plastic
- Style: Closed Front with Cover
- Ring Bumpers: Two
- Hinges: Plastic
- Hardware: STA-TITE<sup>®</sup> Seat Fastening System<sup>™</sup>

С

UPC

Codes & Standards: