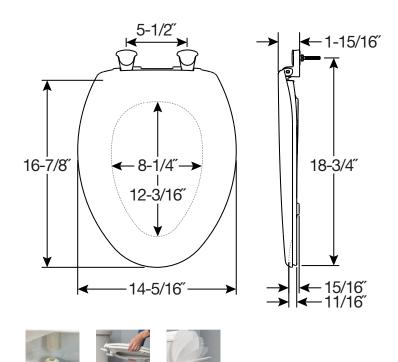

## **SPECIFICATIONS:**

- Size: Elongated
- Material: Plastic
- Style: Closed Front with Cover
- Ring Bumpers: Four

Hinges: Plastic

Hardware: STA-TITE<sup>®</sup> Seat Fastening System<sup>™</sup>

С

UPC

Codes & Standards: