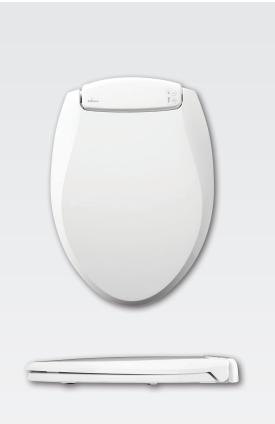

## RADIANCE™ H1900NL

RESIDENTIAL PLASTIC TOILET SEAT

## **FEATURES:**

- Multi-Setting Warming Seat
   3 temperature settings for comfort
- iLumaLight®

  Blue LED night light illuminates with a soft, soothing glow
- STA-TITE<sup>®</sup>
   Seat Fastening System<sup>™</sup>
   Never Loosens<sup>™</sup>
- Whisper•Close®
  Slowly and quietly closes
- Precision Seat Fit™
  1" front-to-back adjustability
  provides the perfect bowl fit
- Super Grip Bumpers<sup>™</sup>
   Provides greater stability

## **SPECIFICATIONS:**

Size: Elongated

Material: Plastic

Style: Closed Front with Cover

Ring Bumpers: Four

**Hinges:** Plastic

Hardware: STA-TITE® Seat Fastening System™

Power Rating: AC 120V, 60Hz