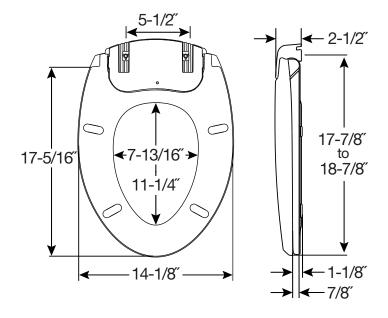

## **SPECIFICATIONS:**

Size: Elongated

Material: Plastic

Style: Closed Front with Cover

Ring Bumpers: Four

**Hinges:** Plastic

Hardware: STA-TITE® Seat Fastening System™

Power Rating: AC 120V, 60Hz