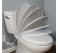

## RADIANCE™ H1900NL

RESIDENTIAL PLASTIC TOILET SEAT

## **SPECIFICATIONS:**

Size: Elongated

Material: Plastic

Style: Closed Front with Cover

Ring Bumpers: Four

**Hinges:** Plastic

Hardware: STA-TITE® Seat Fastening System™

Power Rating: AC 120V, 60Hz