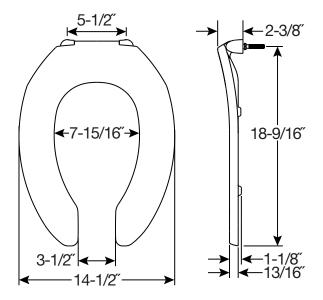

## 1955CTFR / 1955SSTFR

COMMERCIAL HEAVY-DUTY PLASTIC TOILET SEAT

## **SPECIFICATIONS:**

Size: Elongated

Material: Plastic

Style: Open Front less Cover

Ring Bumpers: Four

Hinges: Plastic Non Self-Sustaining Check Hinges (1955CTFR) or Self-Sustaining Check Hinges (1955SSTFR) with Non-Corroding 300 Series Stainless Steel Posts and Pintles