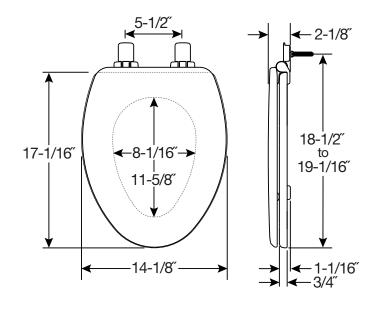

## **SPECIFICATIONS:**

Size: Elongated Material: Enameled Wood Style: Closed Front with Cover Ring Bumpers: Two Hinges: Plastic Hardware: STA-TITE<sup>®</sup> Seat Fastening System<sup>™</sup>

fx: 800.292.3647 ©2019 0B7012515