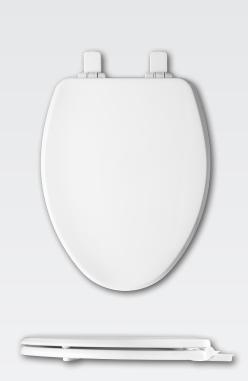

## **ASHLAND<sup>™</sup> 1600E4**

RESIDENTIAL ENAMELED WOOD TOILET SEAT

## **SPECIFICATIONS:**

Size: Elongated Material: Enameled Wood Style: Closed Front with Cover Ring Bumpers: Two Hinges: Plastic Hardware: STA-TITE<sup>®</sup> Seat Fastening System<sup>™</sup>

fx: 800.292.3647 ©2019 0B7012515