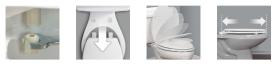

## **FEATURES:**

- STA-TITE<sup>®</sup>
  Seat Fastening System<sup>™</sup>
  Never Loosens<sup>™</sup>
- Easy•Clean<sup>™</sup> Quickly removes for easy cleaning
- Whisper•Close® Slowly and quietly closes
- Precision Seat Fit<sup>™</sup> ½" front-to-back adjustability provides the perfect bowl fit