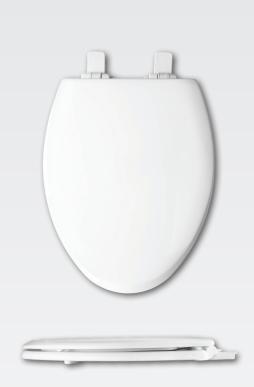

## NEXTSTEP2® 1888SLOW

RESIDENTIAL ENAMELED WOOD TOILET SEAT

## **SPECIFICATIONS:**

Size: Elongated Material: Enameled Wood / Plastic

Style: Closed Front with Cover

Ring Bumpers: Two

Hinges: Plastic

Hardware: STA-TITE<sup>®</sup> Seat Fastening System<sup>™</sup>