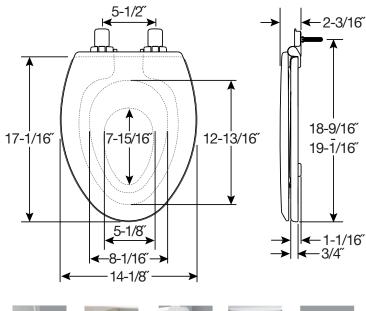

## **SPECIFICATIONS:**

Size: Elongated Material: Enameled Wood / Plastic

Style: Closed Front with Cover

Ring Bumpers: Two

Hinges: Plastic

Hardware: STA-TITE<sup>®</sup> Seat Fastening System<sup>™</sup>