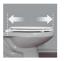

  Clean® Quickly removes for easy cleaning
- Precision Seat Fit<sup>™</sup> ½" front-to-back adjustability provides the perfect bowl fit