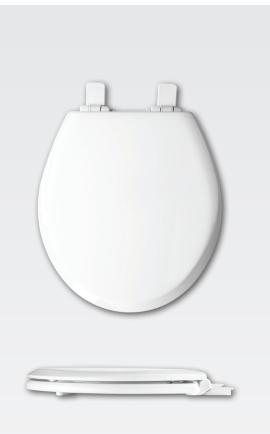

## NEXTSTEP2® 888SLOW

RESIDENTIAL ENAMELED WOOD TOILET SEAT

- Built-In Potty Seat<sup>™</sup> Secures magnetically in cover when not in use
- Fits Both Adults and Children 2-in-1 toilet seat accommodates the needs of both adult and child
- Plastic Child Seat Easily removes for cleaning or when no longer needed
- STA-TITE® Seat Fastening System™ Never Loosens<sup>™</sup>
- Slowly and quietly closes
- Easy

## **SPECIFICATIONS:**

Size: Round

Material: Enameled Wood / Plastic

Style: Closed Front with Cover

Ring Bumpers: Two

**Hinges:** Plastic

Hardware: STA-TITE® Seat Fastening System™

ph: 800.558.7651