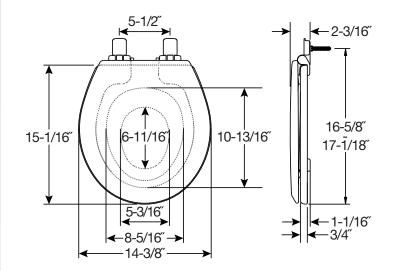

## **SPECIFICATIONS:**

Size: Round

Material: Enameled Wood / Plastic

Style: Closed Front with Cover

Ring Bumpers: Two

**Hinges:** Plastic

Hardware: STA-TITE® Seat Fastening System™

ph: 800.558.7651