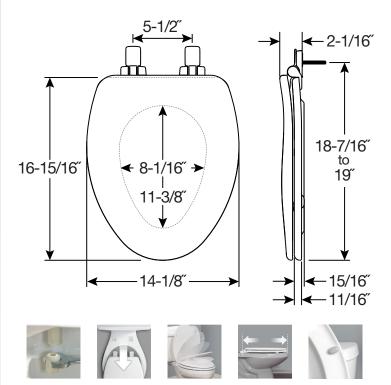

## **SPECIFICATIONS:**

Size: Elongated Material: High Density<sup>™</sup> Enameled Wood Style: Closed Front with Cover Ring Bumpers: Two Hinges: Plastic Hardware: STA-TITE<sup>®</sup> Seat Fastening System<sup>™</sup>