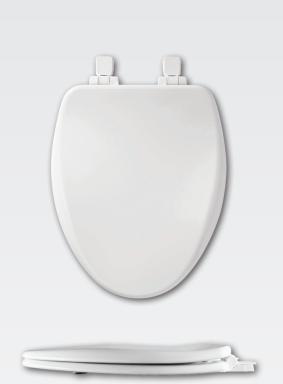

## **ALËSIO II<sup>™</sup> 19170PLE4**

RESIDENTIAL HIGH DENSITY™ ENAMELED WOOD TOILET SEAT

## **SPECIFICATIONS:**

Size: Elongated Material: High Density<sup>™</sup> Enameled Wood Style: Closed Front with Cover Ring Bumpers: Two Hinges: Plastic Hardware: STA-TITE<sup>®</sup> Seat Fastening System<sup>™</sup>