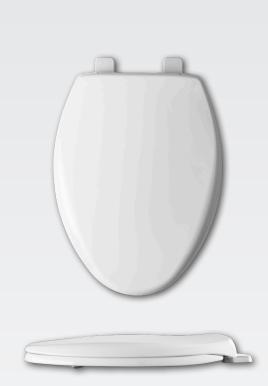

## **KENNAN<sup>™</sup> 1100E2**

RESIDENTIAL PLASTIC TOILET SEAT

## **SPECIFICATIONS:**

- Size: Elongated
- Material: Plastic
- Style: Closed Front with Cover

Ring Bumpers: Two

Hinges: Plastic

Hardware: STA-TITE<sup>®</sup> Seat Fastening System<sup>™</sup>

С

UPC

Codes & Standards: