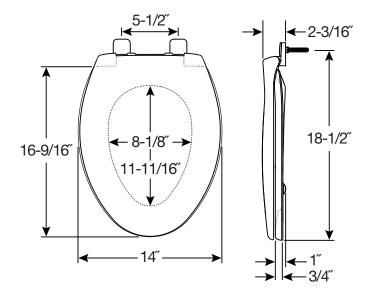

## **SPECIFICATIONS:**

- Size: Elongated
- Material: Plastic
- Style: Closed Front with Cover

Ring Bumpers: Two

Hinges: Plastic

Hardware: STA-TITE<sup>®</sup> Seat Fastening System<sup>™</sup>

С

UPC

Codes & Standards: