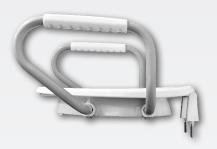

## **FEATURES:**

- 3" Raised Seat Assists with sitting and standing
- Support Arms Reduce strains and falls
- Stay.Tite<sup>™</sup> Commercial Fastening System<sup>™</sup> Never loosens. Guaranteed.
- Clean●Shield<sup>™</sup> Keeps everything in the bowl
- Residential Appearance Blends with home interiors
- Heavy-Duty Oversized Ring For comfort and support
- Self-Sustaining Check Hinges Keeps seat upright for standing use or cleaning, without slamming