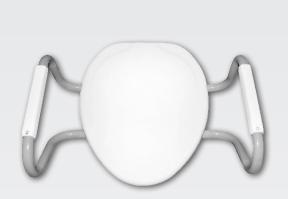

## ASSURANCE<sup>™</sup> E85320ARM

3" PREMIUM RAISED TOILET SEAT WITH CLEAN·SHIELD<sup>™</sup> + SUPPORT ARMS

## **FEATURES:**

- 3" Raised Seat Assists with sitting and standing
- Support Arms Reduce strains and falls
- Stay.Tite<sup>™</sup> Commercial Fastening System<sup>™</sup> Never loosens. Guaranteed.
- Clean●Shield<sup>™</sup> Keeps everything in the bowl
- Residential Appearance Blends with home interiors
- Heavy-Duty Oversized Ring For comfort and support
- Self-Sustaining Check Hinges Keeps seat upright for standing use or cleaning, without slamming