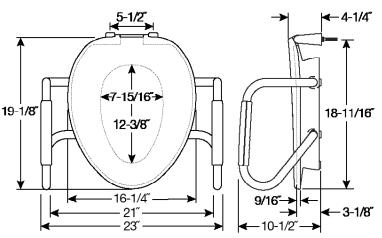

## **SPECIFICATIONS:**

Size: Elongated

Material: Plastic

Style: Closed Front with Cover

Ring Bumpers: Four

Hinges: Plastic Self-Sustaining Check Hinges with Non-Corroding 300 Series Stainless Steel Posts & Pintles

Hardware: Stay Tite<sup>™</sup> Commercial Fastening System<sup>™</sup>

Seat Capacity: 1,000 lbs \* | 21" between bars

Support Arm Capacity: 350 lbs each

**Codes & Standards:** 

Complies with IAPMO/ANSI Z124.5 Performance Standards Heavy-Duty Commercial