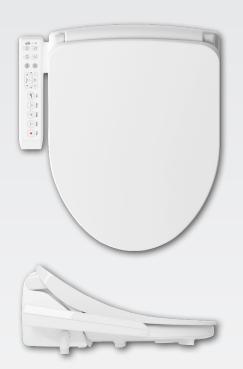

## **HAVEN 1000<sup>™</sup> HV1000E**

SMART BIDET TOILET SEAT

## **FEATURES:**

- Adjustable Water Temperature
- Adjustable Seat Temperature
- Adjustable Dryer Temperature
- Heated Seat
- Luxury Bidet Features
- Child Setting
- Night Light
- Warm Air Dryer
- Stainless Steel Nozzle
- Sittable Lid (200lbs)