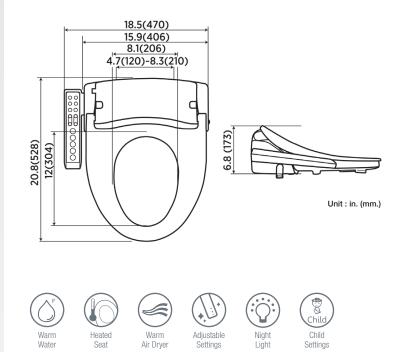

## **SPECIFICATIONS:**

Size: Elongated
Material: ABS Resin
Style: Closed Front with Cover
Ring Bumpers: Four
Hinges: Plastic
Hardware: Plastic
Power Rating: AC 120V, 60 Hz, 870W, 7.25 amps \*
Water Temp Range: Up to 95°F
Power Cord Length: 47.2"
Bidet Water Hose Length: 24"
Power Requirement: GFCI Outlet