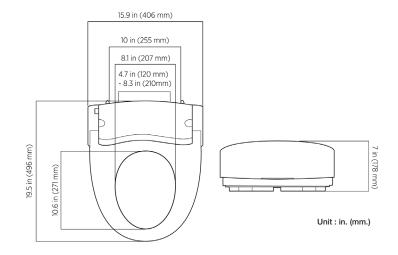

SPECIFICATIONS:

Size: Round

Material: ABS Resin

Style: Closed Front with Cover

Ring Bumpers: Four

**Hinges:** Plastic

Hardware: Plastic

Power Rating: AC 120V, 60 Hz, 870W, 7.25 amps \*

Water Temp Range: Up to 95°F

Power Cord Length: 47.2"

Bidet Water Hose Length: 24"

Power Requirement: GFCI Outlet

Codes & Standards:

\* Recommended 15 amp circuit