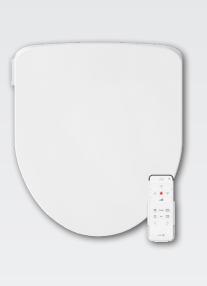

## **HAVEN 3000™ HV3000R**

SMART BIDET TOILET SEAT

## **FEATURES:**

- Wireless Remote
- Adjustable Water Temperature
- Adjustable Seat Temperature
- Adjustable Dryer Temperature
- Heated Seat
- Warm Air Dryer
- Luxury Bidet Features
- Child Setting
- Night Light
- Stainless Steel Nozzle
- Sittable Lid (200lbs)