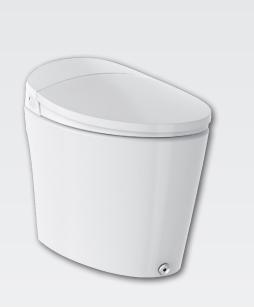

## SANCTUARY 5000™ S5000E

SMART BIDET TOILET

Unit:inches

Open/Close

Wall

Side view

Front view

**FEATURES:** 

## **SPECIFICATIONS:**

Size: Elongated

Material: ABS Resin / Vitreous China

Style: Integrated Toilet

Ring Bumpers: Four

**Hinges:** Plastic

Hardware: Plastic

Power Rating: AC 120V, 60 Hz, 1050W, 8.75 amps \*

Water Temp Range: Up to 95°F

Flush Rate: 1.28 gpf

Power Cord Length: 48"

Bidet Water Hose Length: 24"

Power Requirement: GFCI Outlet

Codes & Standards:

IAPMO/ANSI Z124.5 Standards Residential Classification