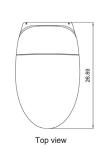

## SANCTUARY 5000™ S5000E

SMART BIDET TOILET

Unit:inches

Open/Close

Wall

Side view

Front view

**FEATURES:** 