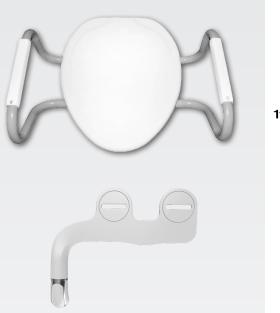

# ASSURANCE<sup>™</sup> E85320H20 ARM

3" PREMIUM RAISED TOILET SEAT SUPPORT ARMS + BIDET ATTACHMENT

#### **FEATURES:**

- 3" Raised Seat Assists with sitting and standing
- Support Arms Reduce strains and falls
- Bidet Attachment Non-electric, simple twist knob adjusts water pressure
- Stay Tite<sup>™</sup> Commercial Fastening System<sup>™</sup> Never loosens. Guaranteed.
- Clean
  Shield<sup>™</sup> Keeps everything in the bowl
- Residential Appearance Blends with home interiors
- Heavy-Duty Oversized Ring For comfort and support
- Self-Sustaining Check Hinges Keeps seat upright for standing use or cleaning, without slamming

### **SPECIFICATIONS:**

Size: Elongated

Material: Plastic

Style: Closed Front with Cover

Ring Bumpers: Four

Hinges: Plastic Self-Sustaining Check Hinges with Non-Corroding 300 Series Stainless Steel Posts & Pintles