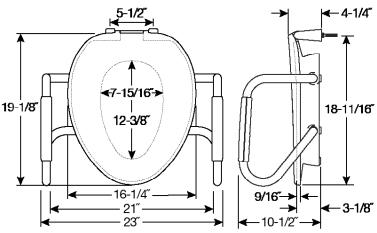

# ASSURANCE<sup>™</sup> E85320H20 ARM

3" PREMIUM RAISED TOILET SEAT SUPPORT ARMS + BIDET ATTACHMENT

### **SPECIFICATIONS:**

Size: Elongated

Material: Plastic

Style: Closed Front with Cover

Ring Bumpers: Four

Hinges: Plastic Self-Sustaining Check Hinges with Non-Corroding 300 Series Stainless Steel Posts & Pintles

Hardware: Stay Tite<sup>™</sup> Commercial Fastening System<sup>™</sup>

UPC

Seat Capacity: 1,000 lbs \* | 21" between bars

Support Arm Capacity: 350 lbs each

**Codes & Standards:** 

Complies with IAPMO/ANSI Z124.5 Performance Standards Heavy-Duty Commercial