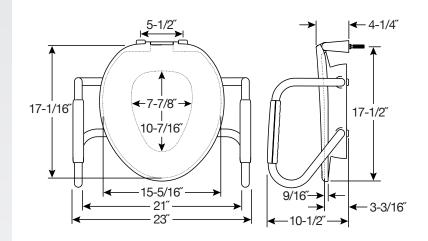

# ASSURANCE<sup>™</sup> R85320H20 ARM

3" PREMIUM RAISED TOILET SEAT SUPPORT ARMS + BIDET ATTACHMENT

### **SPECIFICATIONS:**

Size: Round

Material: Plastic

Style: Closed Front with Cover

Ring Bumpers: Four

Hinges: Plastic Self-Sustaining Check Hinges with Non-Corroding 300 Series Stainless Steel Posts & Pintles

Hardware: Stay Tite<sup>™</sup> Commercial Fastening System<sup>™</sup>

UPC

Seat Capacity: 1,000 lbs \* | 21" between bars

Support Arm Capacity: 350 lbs each

**Codes & Standards:** 

Complies with IAPMO/ANSI Z124.5 Performance Standards Heavy-Duty Commercial