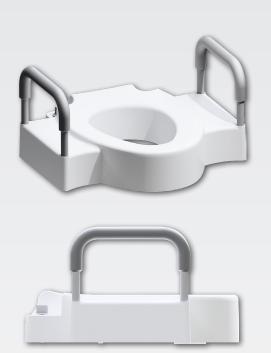

## **RISE<sup>™</sup> A84505T**

4.5" BASIC RAISED TOILET SEAT + SUPPORT ARMS

## **FEATURES:**

- 4.5" Raised Seat Assists with sitting and standing
- Support Arms Reduces strains and falls
- Stay.Tite<sup>™</sup> Seat Fastening System<sup>™</sup> Never loosens. Guaranteed.
- Easy-Clean<sup>®</sup> Removes for Easy Cleaning
- Universal Seat<sup>™</sup> Fits both round and elongated toilets

## **SPECIFICATIONS:**

Size: Round / Elongated

Material: Plastic

Style: Closed Front less Cover

Hardware: Stay Tite<sup>™</sup> Seat Fastening System<sup>™</sup>

Seat Capacity: 300 lbs \* | 18-9/16" between arms