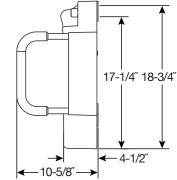

## **SPECIFICATIONS:**

Size: Round / Elongated

Material: Plastic

Style: Closed Front less Cover

Hardware: Stay Tite<sup>™</sup> Seat Fastening System<sup>™</sup>

Seat Capacity: 300 lbs \* | 18-9/16" between arms

UPC

С

Support Arm Capacity: 200 lbs each

**Codes & Standards:** 

Complies with IAPMO/ANSI Z124.5 Performance Standards Heavy-Duty Commercial

\* Always check the load-bearing weight of the water closet.