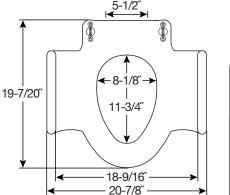

## **SPECIFICATIONS:**

Size: Round / Elongated

Material: Plastic

Style: Closed Front less Cover

Hardware: Stay Tite<sup>™</sup> Seat Fastening System<sup>™</sup>

Seat Capacity: 300 lbs \* | 18-9/16" between arms

UPC

С

Support Arm Capacity: 200 lbs each

**Codes & Standards:** 

Complies with IAPMO/ANSI Z124.5 Performance Standards Heavy-Duty Commercial

\* Always check the load-bearing weight of the water closet.