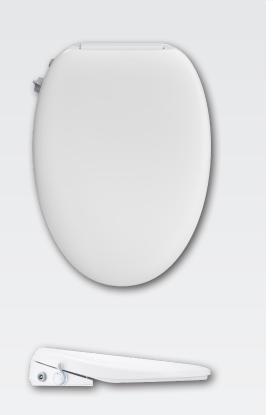

## **HAVEN 2000™ HV2000E**

14.8"

ELECTRIC BIDET TOILET SEAT

20"

Control Knob

## **FEATURES:**

- Dual Nozzle
- Heated Seat
- Unlimited Warm Water
- Warm Air Dryer
- Comfort Control Knob
- Stay·Tite®
- Whisper·Close®

## **SPECIFICATIONS:**

Size: Elongated

Material: Polypropylene

Style: Closed Front with Cover

Ring Bumpers: Four

**Hinges:** Plastic

Hardware: Stay·Tite® Seat Fastening System™

Power Rating: AC 120V, 60 Hz, 1050W, 8.75 amps \*