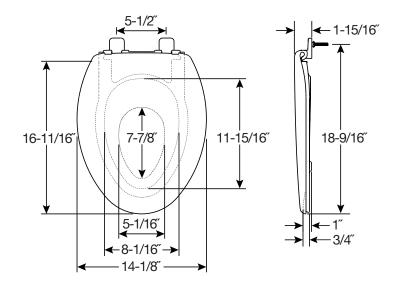

## **SPECIFICATIONS:**

Size: Elongated

Material: Plastic

Style: Closed Front with Cover

Ring Bumpers: Four

**Hinges:** Plastic

Hardware: STA-TITE® Seat Fastening System™

ph: 800.558.7651