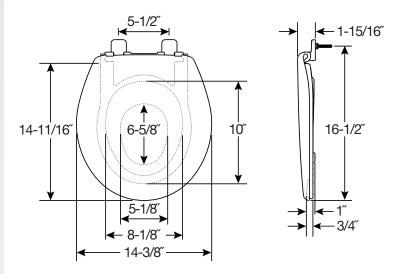

## **SPECIFICATIONS:**

Size: Elongated

Material: Plastic

Style: Closed Front with Cover

Ring Bumpers: Four

**Hinges:** Plastic

Hardware: STA-TITE® Seat Fastening System™

ph: 800.558.7651

## **SPECIFICATIONS:**

Size: Round

Material: Plastic

Style: Closed Front with Cover

Ring Bumpers: Four

**Hinges:** Plastic

Hardware: STA-TITE® Seat Fastening System™

ph: 800.558.7651