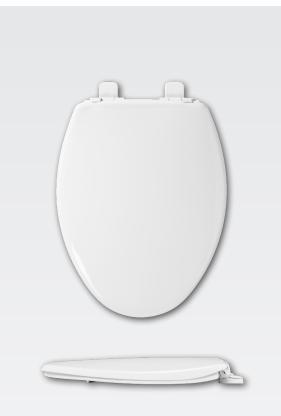

## LITTLE 2 BIG™ 1881SLOW

RESIDENTIAL PLASTIC TOILET SEAT

- Built-In Potty Seat<sup>™</sup> Secures in cover when not in use
- · Fits Both Adults and Children 2-in-1 toilet seat accommodates the needs of both adult and child
- STA-TITE® Seat Fastening System<sup>™</sup> Never Loosens<sup>™</sup>
- Whisper

  Close® Slowly and quietly closes

## **SPECIFICATIONS:**

Size: Elongated

Material: Plastic

Style: Closed Front with Cover

Ring Bumpers: Four

**Hinges:** Plastic

Hardware: STA-TITE® Seat Fastening System™

ph: 800.558.7651