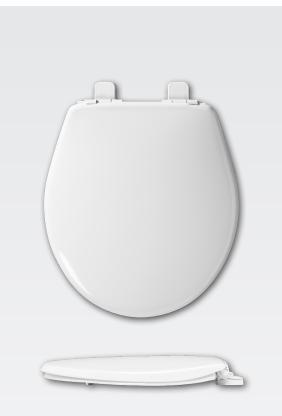

## LITTLE 2 BIG™ 881SLOW

RESIDENTIAL PLASTIC TOILET SEAT

- Built-In Potty Seat<sup>™</sup> Secures in cover when not in use
- · Fits Both Adults and Children 2-in-1 toilet seat accommodates the needs of both adult and child
- STA-TITE® Seat Fastening System<sup>™</sup> Never Loosens<sup>™</sup>
- Whisper

  Close® Slowly and quietly closes

## **SPECIFICATIONS:**

Size: Round

Material: Plastic

Style: Closed Front with Cover

Ring Bumpers: Four

**Hinges:** Plastic

Hardware: STA-TITE® Seat Fastening System™

ph: 800.558.7651