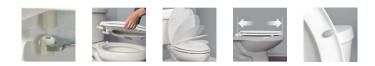

## **FEATURES:**

- STA-TITE® Seat Fastening System<sup>™</sup> Never Loosens<sup>™</sup>
- Easy•Clean & Change® Removes for cleaning
- Whisper•Close® Slowly and quietly closes
- Precision Seat Fit<sup>™</sup> 1/2" front-to-back adjustability provides the perfect bowl fit
- Super Grip Bumpers<sup>™</sup> Provides greater stability