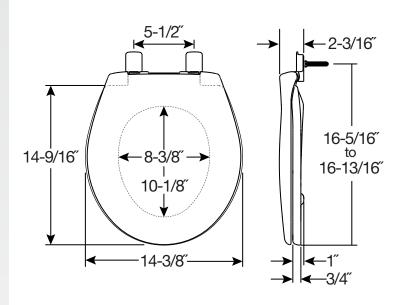

## **SPECIFICATIONS:**

Size: Round

Material: Plastic

Style: Closed Front with Cover

Ring Bumpers: Two

Hinges: Plastic

Hardware: STA-TITE<sup>®</sup> Seat Fastening System<sup>™</sup>

UPC