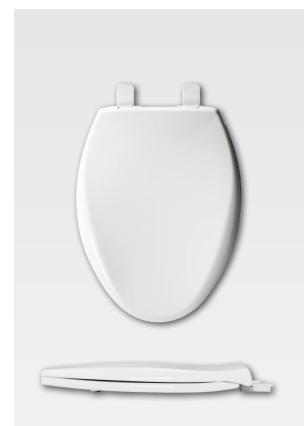

## **AFFINITY™ 380E4**

RESIDENTIAL PLASTIC TOILET SEAT

## **SPECIFICATIONS:**

Size: Elongated

Material: Plastic

Style: Closed Front with Cover

Ring Bumpers: Two

**Hinges:** Plastic

Hardware: STA-TITE® Seat Fastening System™

Codes & Standards: c