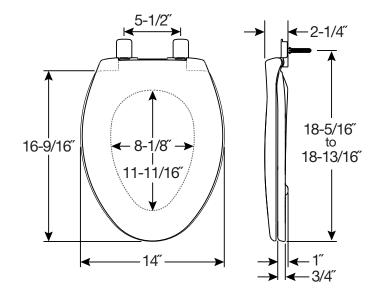

## **SPECIFICATIONS:**

Size: Elongated

Material: Plastic

Style: Closed Front with Cover

Ring Bumpers: Two

**Hinges:** Plastic

Hardware: STA-TITE® Seat Fastening System™

Codes & Standards: c