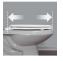

## **FEATURES:**

- STA-TITE® Seat Fastening System™ Never Loosens<sup>™</sup>
- Easy

  Clean & Change
   Removes for cleaning
- Whisper

   Close® Slowly and quietly closes
- Precision Seat Fit<sup>™</sup> 1/2" front-to-back adjustability provides the perfect bowl fit
- Super Grip Bumpers<sup>™</sup> Provides greater stability