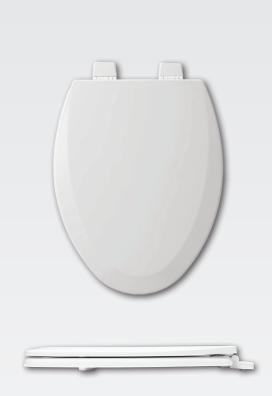

## **SPECIFICATIONS:**

Size: Elongated

Material: Enameled Wood

Style: Closed Front with Cover

Ring Bumpers: Two

Hinges: Plastic

Hardware: Top-Tite STA-TITE<sup>®</sup> Seat Fastening System<sup>™</sup> with Non-Corroding Bolts and Wing Nuts