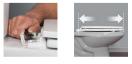

## **FEATURES:**

- Top-Tite STA-TITE® Seat Fastening System<sup>™</sup> Never Loosens<sup>™</sup>
- Precision Seat Fit<sup>™</sup> 3%" front-to-back adjustability provides the perfect bowl fit