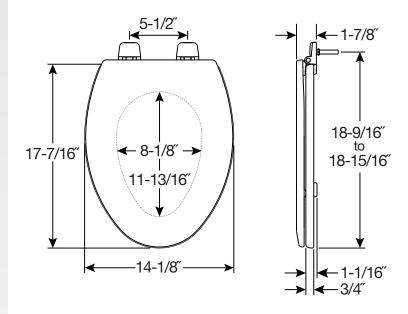

## **SPECIFICATIONS:**

Size: Elongated

Material: Enameled Wood

Style: Closed Front with Cover

Ring Bumpers: Two

Hinges: Plastic

Hardware: Top-Tite STA-TITE<sup>®</sup> Seat Fastening System<sup>™</sup> with Non-Corroding Bolts and Wing Nuts