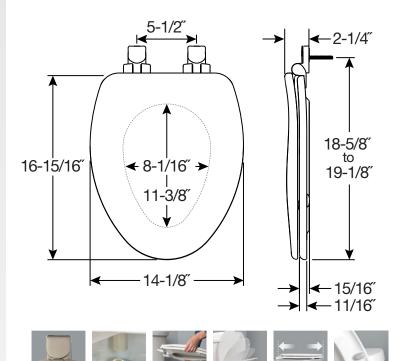

## **SPECIFICATIONS:**

Size: Elongated

Material: High Density™ Enameled Wood

Style: Closed Front with Cover

Ring Bumpers: Two

Hinges: Chrome or Brushed Nickel

Hardware: STA-TITE® Seat Fastening System™

ph: 800.233.7328