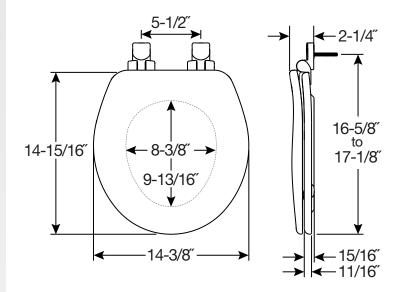

RESIDENTIAL HIGH DENSITY™ ENAMELED WOOD TOILET SEAT

## **SPECIFICATIONS:**

Size: Round Material: High Density<sup>™</sup> Enameled Wood Style: Closed Front with Cover Ring Bumpers: Two Hinges: Chrome or Brushed Nickel Hardware: STA-TITE<sup>®</sup> Seat Fastening System<sup>™</sup> Brand: Bemis-Branded Product