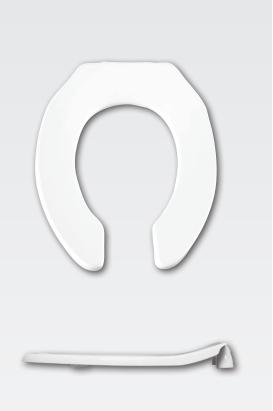

## 397CT / 397SSCT

COMMERCIAL HEAVY-DUTY PLASTIC TOILET SEAT

## **SPECIFICATIONS:**

Size: Round

Material: Plastic

Style: Open Front less Cover

Ring Bumpers: Two

Hinges: Plastic Non Self-Sustaining Check Hinges (397CT) or Self-Sustaining Check Hinges (397SSCT) with Non-Corroding