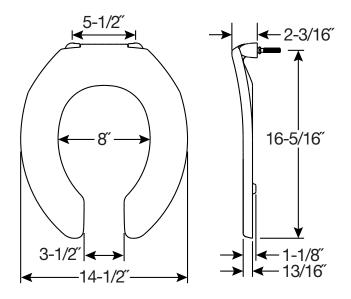

## **SPECIFICATIONS:**

Size: Round

Material: Plastic

Style: Open Front less Cover

Ring Bumpers: Two

Hinges: Plastic Non Self-Sustaining Check Hinges (397CT) or Self-Sustaining Check Hinges (397SSCT) with Non-Corroding