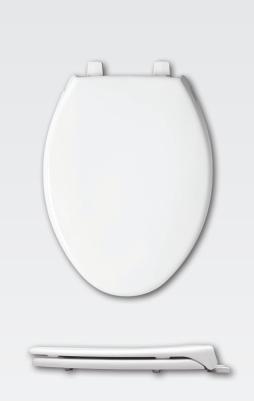

## 1950 / 293SS

COMMERCIAL HEAVY-DUTY PLASTIC TOILET SEAT

## **SPECIFICATIONS:**

Size: Elongated

Material: Plastic

Style: Open Front with Cover

Ring Bumpers: Four

Hinges: Plastic (1950) or 300 Series Stainless Steel Self-Sustaining (293SS)

Hardware: Non-Corroding Hex-Tite<sup>™</sup> Bolts and Wing Nuts (1950) or 300 Series Stainless Steel Hardware (293SS)