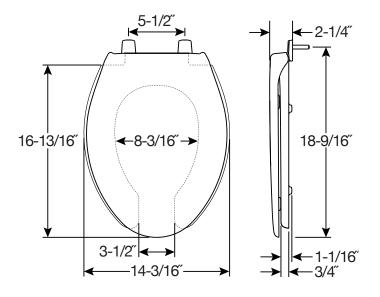

## **SPECIFICATIONS:**

Size: Elongated

Material: Plastic

Style: Open Front with Cover

Ring Bumpers: Four

Hinges: Plastic (1950) or 300 Series Stainless Steel Self-Sustaining (293SS)

Hardware: Non-Corroding Hex-Tite<sup>™</sup> Bolts and Wing Nuts (1950) or 300 Series Stainless Steel Hardware (293SS)