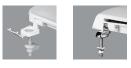

## **FEATURES:**

- Top-Tite<sup>®</sup> Hinges (1950) Seat installs easily from above the bowl
- Stainless Steel Hinges (293SS) Self-sustaining hinges prevent seat from slamming