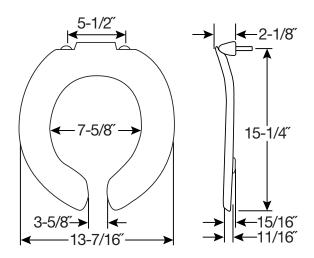

## **SPECIFICATIONS:**

Size: Baby / Toddler

Material: Plastic

Style: Open Front less Cover

Ring Bumpers: Two

**Hinges:** Plastic with Non-Corroding 300 Series Stainless

Steel Posts and Pintles

**Hardware:** STA-TITE® Commercial Fastening System™