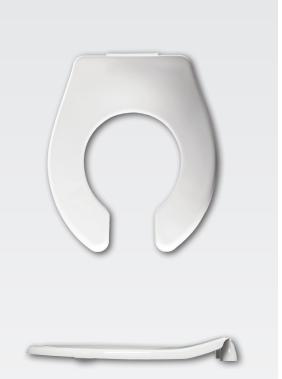

COMMERCIAL HEAVY-DUTY PLASTIC TOILET SEAT

## **FEATURES:**

- STA-TITE®
   Commercial Fastening System™
   Eliminates callbacks for loosened seats
- DuraGuard® Antimicrobial \*
   Built-In Seat Protection™

## **SPECIFICATIONS:**

Size: Baby / Toddler

Material: Plastic

Style: Open Front less Cover

Ring Bumpers: Two

**Hinges:** Plastic with Non-Corroding 300 Series Stainless

Steel Posts and Pintles

**Hardware:** STA-TITE® Commercial Fastening System™