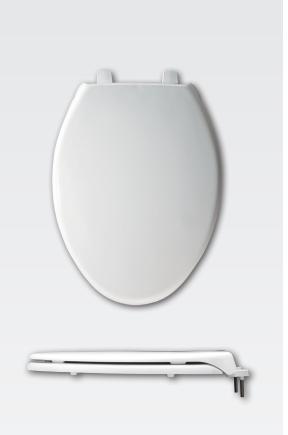

HOSPITALITY HEAVY-DUTY PLASTIC TOILET SEAT

## **FEATURES:**

- STA-TITE® Commercial Fastening System<sup>™</sup> Eliminates callbacks for loosened seats
- DuraGuard® Antimicrobial \* Built-In Seat Protection™

## **SPECIFICATIONS:**

Size: Elongated

Material: Plastic

Style: Closed Front with Cover

Ring Bumpers: Four

Hinges: Plastic with Non-Corroding 300 Series Stainless

Steel Posts and Pintles

**Hardware:** STA-TITE<sup>®</sup> Commercial Fastening System<sup>™</sup>